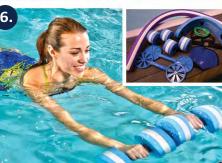

## AQUAFITNESS OPTIONS 4. FORM® Smart Swim Goggles

The only swim goggles with a smart display that delivers metrics like split times, and distance, as you swim. The seethrough display can be worn over the left or right eye. FORM® Swim Goggles have a battery life of 16 hours, perfect for even the longest swim. These Goggles are the missing piece in every swimmer's swim bag. FORM® Swim Goggles are the swim coach that swims with you. After your swim, the app measures and tracks your workouts, making for a customizable swim every time.

#### 5. Aqua-Rowing Kit

Is a combination of stainless steel oars and resistance bands that attach to swivel anchors, allowing for a full rowing motion. This is an excellent upper body and abdominal workout.

#### 6. Fitness Package

The addition of this package turns any swim spa into an Aquatic Universal Gym. The resistance bands add another dimension to your workout and can be used anywhere in your swim spa within the exercise or swim tank area. These bands create a full range of motion, and help promote muscular development.

#### 7. BoxFit Package

Our latest fitness package exclusive to Hydropool uses the principles of traditional boxing & kick boxing. Includes Aqua Logix Training Bells and High Speed Fins. Using brand new sport performance equipment from Hydro Evolution, this workout aims to increase total body strength and improve cardiovascular fitness.

#### 8. 48" Wall Mounted Exercise Bar

These can be mounted within the interior of the swim spa and are intended to act as a stabilizing bar for stretching and various other activities. Alternatively, the wall mounted 48" exercise bar can be installed on a nearby wall for safety purposes as well.