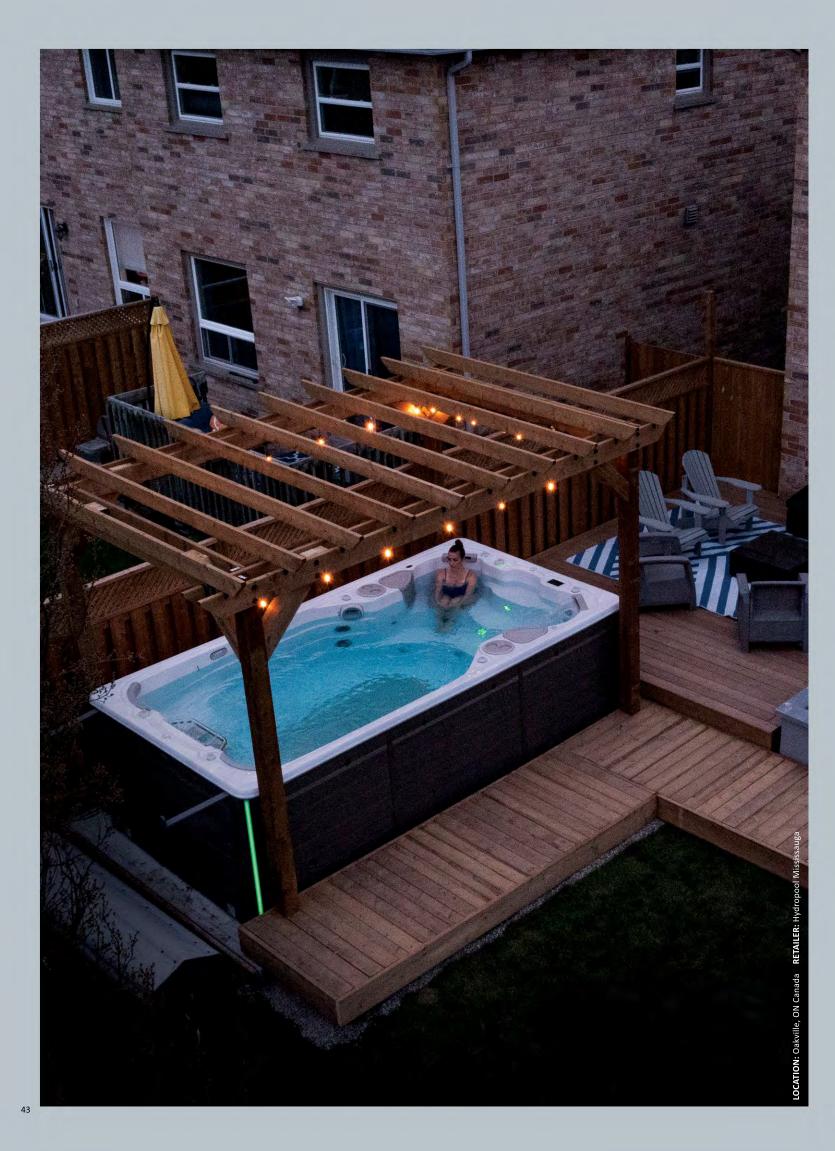

ning Guide helps you to get the most out of your Swim Spa and yourself. It's the Perfect Guide to better well being.

## Aquatic Taining PROGRAMS GUIDE PROGRAMS GUIDE HYDROPOOL Get into the perfect shape.

## 7. Hydropool Prenatal Aquatic Exercise Program\*

Aquatic exercise in a swim spa during pregnancy is a great low impact way to workout that helps to maintain flexibility, strengthen muscles, joints, and bones, and increases stamina with minimal risk of injury. In fact, the buoyancy of the water places less stress on joints when compared to exercising on land. Buoyancy also provides relief from the extra weight that the pregnant woman is carrying and supports their weight in water, therefore providing less discomfort and reduces lower backache related pain during the pregnancy.









# Executive and Aquatic Swim Spa Collections Options & Upgrades

## 1. SHELL OPTIONS Standard Acrylic Colors\*

Your Executive and Aquatic Self-Cleaning Swim Spas Shells are available in these three colors.

## 2. CABINET OPTION Everlast Cabinetry with Removable Panels

Hydropool Swim Spas come with our maintenancefree Everlast material. This premium quality cabinetry is installed onto a sturdy galvanized steel substructure for the ultimate in durability. If you require access to the swim spa plumbing or equipment, all panels are removable for easy access.

#### **COVER OPTIONS**

#### **3a. Insulated Hard Cover**

This hard cover option is made from durable marine grade vinyl. When installed in the closed position it completely seals in the top of the swim spa for improved energy effici