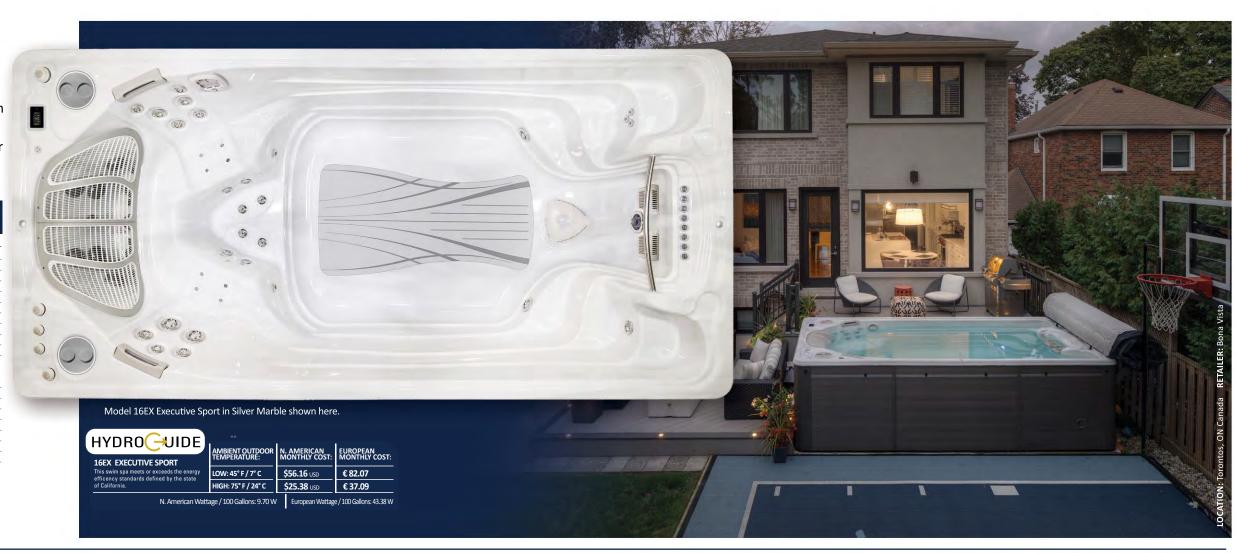

#### **16EX EXECUTIVE SPORT**

#### **SWIM SPA**

The Ultimate Fitness & Hydromassage Pool. The 16EX Sport delivers all the fitness and fun of our 14' AquaSport models, plus extra room to stretch and workout. With two distinct ergonomically designed hydromassage seats and a unique jet configuration for total-body relaxation, you'll never want to leave your tub.. Enjoy soothing aquatic therapy after every swim or just after a long day. The 16EX Sport combines functionality with beauty.

The steel-framed cabinet offers a streamlined, modern styling made of state-of-the-art, durable materials that are virtually maintenance-free.

MODEL SPECS. SHELL DIMENSIONS: 186" x 93" /

472.44 cm x 236.22 cm **HEIGHT:** 

52.75" / 134 cm **VOLUME**:

2,010 US Gallons / 7,638 L **WEIGHT FULL:** 19,394 lbs / 8,800 kg **WEIGHT EMPTY:** 

2,560 lbs / 1,162 kg SIZE CATEGORY: 16' HYDROTHERAPY SEATING:

2 Persons

| Specifications:<br>Series                             | Sport      |
|-------------------------------------------------------|------------|
| Self Clean Mode                                       | Yes        |
| HydroClean Floor Vacuum                               | Yes        |
| HydroClean Pressurized Filter                         | Yes        |
| Programmable Filtration Cycles                        | Yes        |
| High Flow SlipStream Swim Jets                        | X1         |
| High Flow AccuFlo Swim Jets                           | X2         |
| Total Therapy Jets                                    | 23         |
| HydroFlex Foot Massage                                | Yes        |
| Bellagio Package                                      | Opt        |
| Underwater LED Safety Lighting                        | Yes        |
| 2 Extra LED's Northern Lights                         | Opt        |
| 1/6hp HydroClean Filtration Pump, Evergreen & AquaB   | oost Pump  |
| North American 60Hz 1x4                               | 4 & 1x5 hp |
| International 50Hz 1x                                 | 3 & 1x4 hp |
| Stainless Steel HydroWise Heater NA                   | 4 Kw       |
| Stainless Steel HydroWise Heater EU                   | 3 Kw       |
| SoftStride Exercise Mat                               | Yes        |
| Curved Stainless Steel Exercise Bar (Over the Swim Je | ets) Yes   |
| Aquacord Swim Tether                                  | Yes        |
| Rowing Kit                                            | Opt        |
| PureWater System                                      | Yes        |
|                                                       |            |