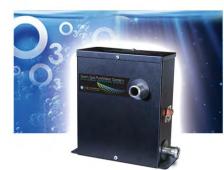

## 1. PURE WATER SYSTEM Harnesses nature's power for cleaner safer water

The Hydropool PureWater AOP System is the safest, easiest and most advanced water purification system on the market today.

#### Ozone

Water is first treated with ozone, nature's most powerful cleaning agent, rapidly oxidizing pathogens in the water.

#### **UV Light**

The Ozone enriched water is then exposed to a high volume of UVC light, similar to most drinking water systems.

#### **Active Oxygen Production**

This unique combination of UVC light and ozone in our PureWater system creates active oxygen and hydroxyl radicals treating 99.9% of all contaminants, reducing chemical and chlorine dependency to near drinking water levels.