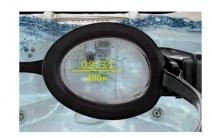

## 3. FORM SWIM GOGGLES WEARABLE TECHNOLOGY: The ability to track your swim is right in front of your eyes

#### So how do our new FORM® Swim Goggles work?

These Swim Goggles were developed in collaboration with top competitive swimmers and coaches; they are the only goggles built with a see-through real time display that can be viewed by your left of right eye, depending on your preference.

FORM® Swim Goggles can show an array of metrics including your split times to your distance. They also have over 16 hours of battery life for a full and long-lasting swim.

#### So what does that mean for you the swimmer?

Fitness coach that swims with you.

Optical display shows time, distance and pace.

Real time metrics.

Measure, track and customize your workouts through the app.