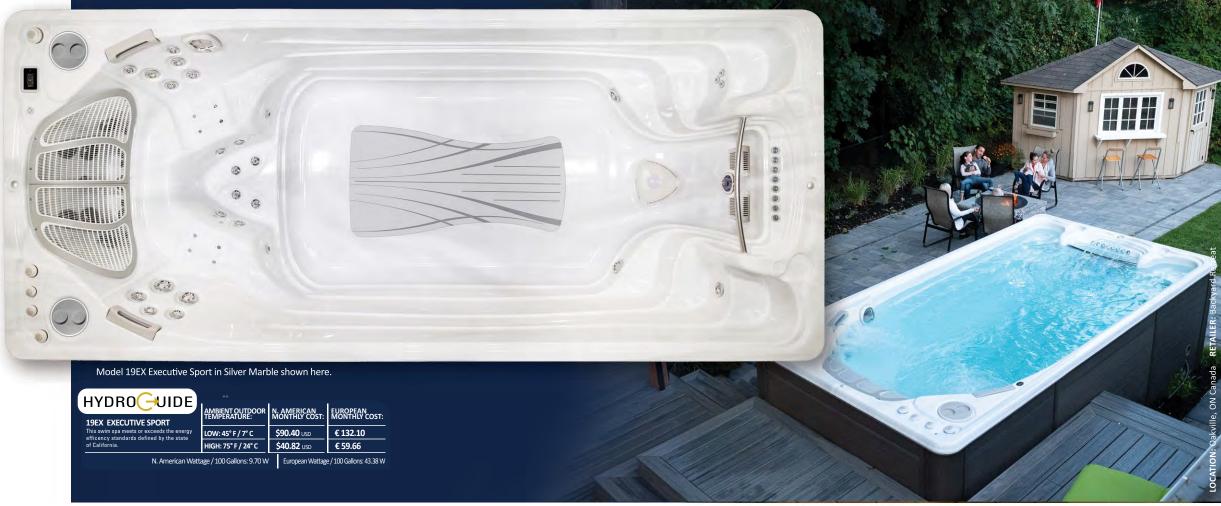

## **19EX EXECUTIVE SPORT** SWIM SPA

**Enjoy Total Body Fitness & Fun.** The 19EX Sport's hydromassage seats allow you to relax after a tough workout. The seats are ergonomically designed with a unique configuration of jets – choose the right one to target your sweet spot, or rotate among them for total body relaxation. Or, power up the swim jets for an invigorating cross-training workout!

The 19EX Sport brings both beauty and functionality to your home.

MODEL SPECS.
SHELL DIMENSIONS:
220" x 93" /
558.80 cm x 236.22 cm
HEIGHT:
52.75" / 134 cm
VOLUME:
2,378 US Gallons / 9,038 L
WEIGHT FULL:
22,948 lbs / 10,412 kg

WEIGHT EMPTY: 3,028 lbs / 1,374 kg SIZE CATEGORY: 19' HYDROTHERAPY SEATING: 2 Persons

| n invigorating cross-training workout:                |            |
|-------------------------------------------------------|------------|
| Specifications:                                       |            |
| Series                                                | Sport      |
| Self Clean Mode                                       | Yes        |
| HydroClean Floor Vacuum                               | Yes        |
| HydroClean Pressurized Filter                         | Yes        |
| Programmable Filtration Cycles                        | Yes        |
| High Flow SlipStream Swim Jets                        | X1         |
| High Flow AccuFlo Swim Jets                           | X2         |
| Total Therapy Jets                                    | 23         |
| HydroFlex Foot Massage                                | Yes        |
| Bellagio Package                                      | Opt        |
| Underwater LED Safety Lighting                        | Yes        |
| 2 Extra LED's Northern Lights                         | Opt        |
| 1/6hp HydroClean Filtration Pump, Evergreen & AquaBo  | oost Pump  |
| North American 60Hz 1x4                               | & 1x5 hp   |
| International 50Hz 1x3                                | 8 & 1x4 hp |
| Stainless Steel HydroWise Heater NA                   | 4 Kw       |
| Stainless Steel HydroWise Heater EU                   | 3 Kw       |
| SoftStride Exercise Mat                               | Yes        |
| Curved Stainless Steel Exercise Bar (Over the Swim Je | ts) Yes    |
| Aquacord Swim Tether                                  | Yes        |
| Rowing Kit                                            | Opt        |
| PureWater System                                      | Yes        |