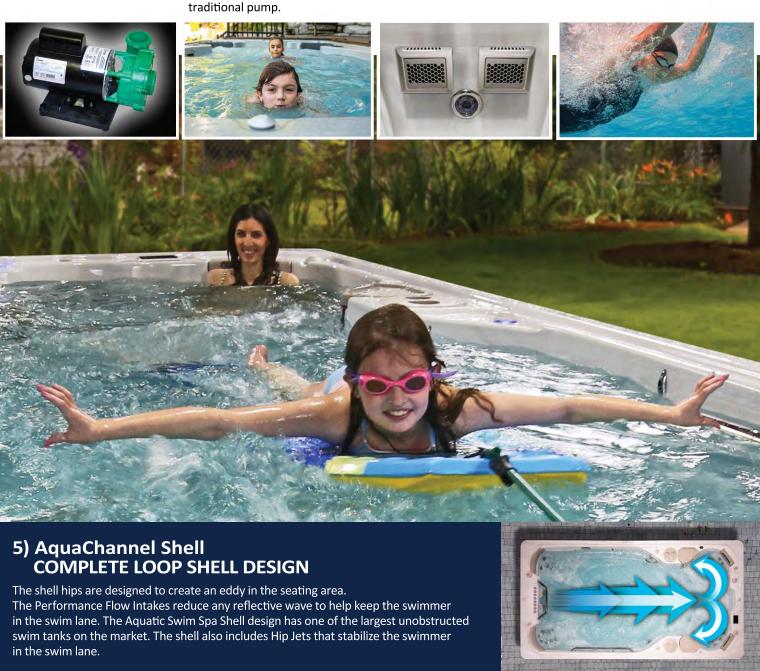

#### **Shell Design EUROPEAN DESIGN**

The shell design is open, barrier-free and tapered forcing the current to flow towards the current collector without obstruction.