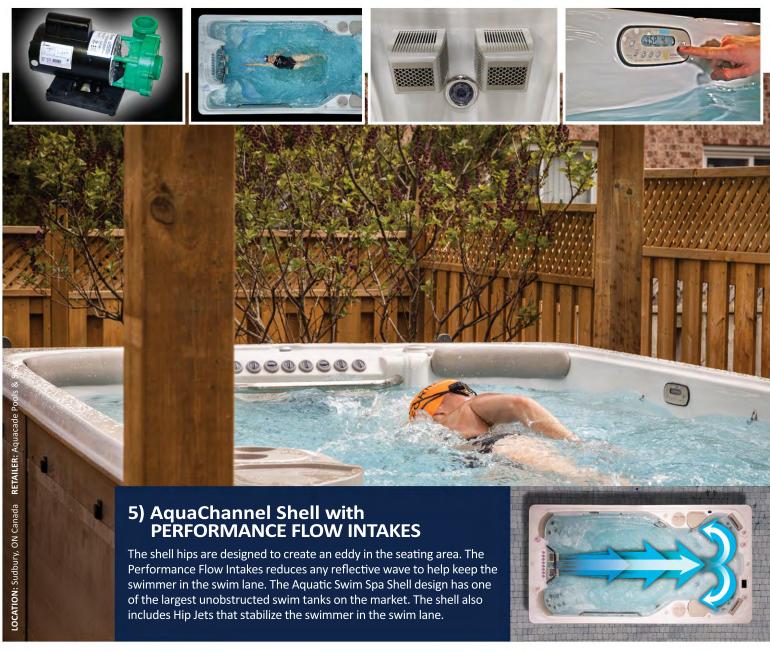

## 2. V-TWIN JETS: The patent behind our Jet Propulsion System

The V-Twin Jets are the most powerful, predictable and non-turbulent jets on the market today.

#### a. Shredding the Vortex

Pumps or propellers create a spinning vortex of water when travelling up a pipe to the jet. The V-Twin Jet is designed to organize and shred the vortex using the combination of our Current Collector and Swim Fins, creating a smooth swim.

#### b. Doubling the volume of water

The first "V" of the V-Twin jet accelerates the water. The second "V" then combines that water with the water drawn in from the swim gills to produce and amazing 1400 gallons of water. The highest volume of water in the industry.