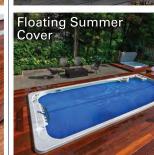

#### **3c. Floating Summer Cover**

Keeping your swim spa warm and ready for spontaneous usage while conserving energy and staying secure to prevent unwanted debris from entering your swim spa.