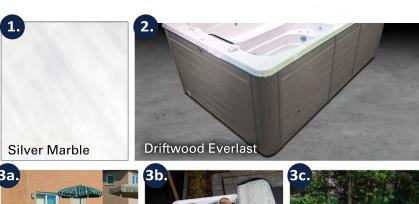

## 1. SHELL OPTIONS Standard Acrylic Colors\*

Your Executive and Aquatic Self-Cleaning Swim Spas Shells are available in these three colors.

## 2. CABINET OPTION Everlast Cabinetry with Removable Panels

Hydropool Swim Spas come with our maintenancefree Everlast material. This premium quality cabinetry is installed onto a sturdy galvanized steel substructure for the ultimate in durability. If you require access to the swim spa plumbing or equipment, all panels are removable for easy access.

#### **3a. Insulated Hard Cover**

This hard cover option is made from durable marine grade vinyl. When installed in the closed position it completely seals in the top of the swim spa for improved energy efficiency. Cover Locks for securing the cover and keeps curious children and pets out for improved safety and security.

#### **3b.** Rollaway Spa Cover

This next generation one-piece spa cover creates a complete seal on top of the swim spa; locking in the heat, lowering energy consumption and cost. The Rollaway Spa Cover design enables one person to roll the cover off the swim spa in less than 60 seconds, providing immediate access to the swim spa.

#### **3c. Floating Summer Cover**

Keeping your swim spa warm and ready for spontaneous usage while conserving energy and staying secure to prevent unwanted debris from entering your swim spa.