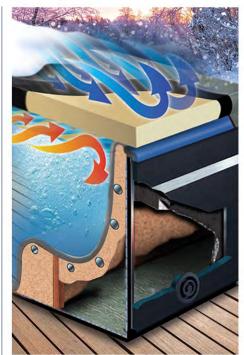

#### **HYDROWISE HEAT SHIELD HARDCOVER**

Made for Canadian Winters and inspired by NASA technology. The Heavy Duty tapered locking safety hardcover has insulated baffle in the fold area that locks the heat in and the cold out.

#### **INSULATED FOR ALL WEATHER**

The Thermal Shield System\* is a N.A.S.A. inspired technology with components such as insulated floor, insulated acrylic shell and plumbing. The reflective foil side of this Thermal Shield reflects the heat back into the swim spa.

#### **ECOHEAT EXCHANGE TECHNOLOGY**

Fully adjustable venting. Each pump creates 1.5 kw of waste heat and our Thermal Shield System reflects that heat back into our swim spa cavity. The HydroWise Thermal vents maximize energy efficiency for any season and any climate.