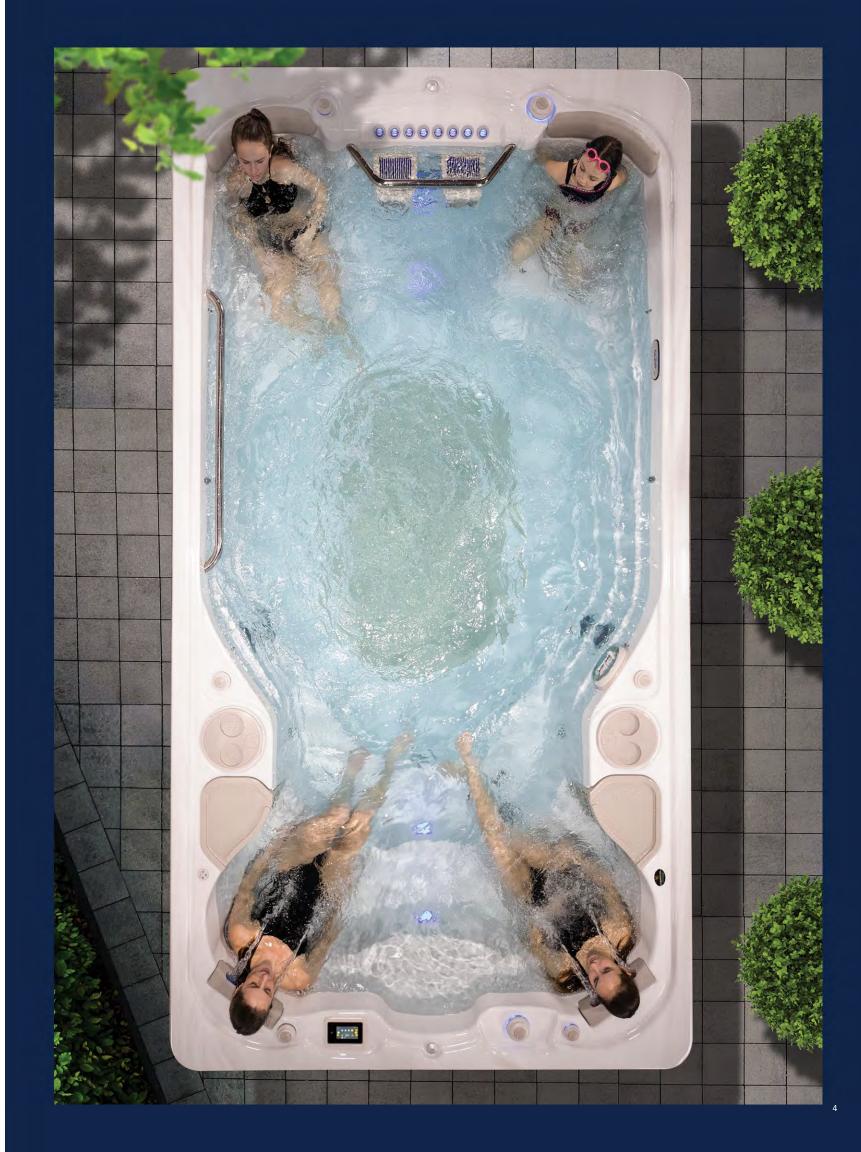

#### START YOUR DAY OFF RIGHT WITH THE PERFECT SWIM

Hydropool Swim Spas are the perfect way to swim every day.
Imagine never having to turn, touch or push off from any wall.
Our state-of-the-art swim current gives you the flexibility to adjust to your personal swim level, and the ability to focus on your stroke technique. Our Swim Jet Design provides a wider, deeper, smoother current, and our tank design has no hidden obstacles like steps or benches for your feet to hit in the swim lane. These elements working together gives you a superior swimming experience to any other swim spa available on the market.

## 2. V-TWIN JETS: The patent behind our Jet Propulsion System

The V-Twin Jets are the most powerful, predictable and non-turbulent jets on the market today.

#### a. Shredding the Vortex

Pumps or propellers create a spinning vortex of water when travelling up a pipe to the jet. The V-Twin Jet is designed to organize and shred the vortex using the combination of our Current Collector and Swim Fins, creating a smooth swim.

#### b. Doubling the volume of water

The first "V" of the V-Twin jet accelerates the water. The second "V" then combines that water with the water drawn in from the swim gills to produce and amazing 1400 gallons of water. The highest volume of water in the industry.