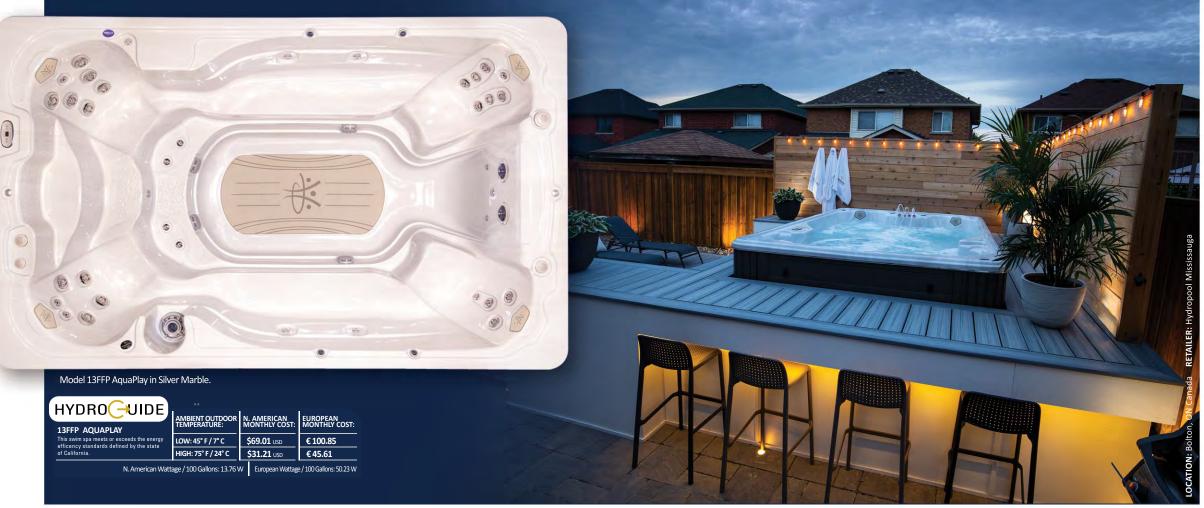

#### 13FFP AQUAPLAY **SWIM SPA**

WIM SPAS

#### **PLAY MODEL:**

52.75" / 134 cm DEEP **SEATING:** 9 Person 2 HIGH FLOW SLIPSTREAM SWIM JETS **TOTAL THERAPY JETS: 32** 

## **13FFP AQUAPLAY** SWIM SPA

The ideal backyard pool for fitness, fun and exercise, the 13FFP AquaPlay Swim Spa will more than suit any active lifestyle. This model features two swim jets that mimic the natural resistance of water to help you get the most out of your swim or workout. The contoured seating and massaging jets offer built-in hydrotherapy and relaxation.

| MODEL SPECS.             |
|--------------------------|
| <b>SHELL DIMENSIONS:</b> |
| 150" x 93" /             |
| 381 cm x 236.22 cm       |
| HEIGHT:                  |
| 52.75" / 134 cm          |
| VOLUME:                  |
| 1,340 US Gallons / 5,    |

WEIGHT FULL: 13,386 lbs / 6,073 kg WEIGHT EMPTY: 2,163 lbs / 981 kg SIZE CATEGORY: 12'

**HYDROTHERAPY SEA** 9 Persons

| 22 cm                                | Lilly Pad Skim Fliter                       | Ye           |
|--------------------------------------|---------------------------------------------|--------------|
|                                      | Programmable Filtration Cycles              | Ye           |
|                                      | High Flow SlipStream Swim Jets              | X            |
| m                                    | Total Thigh Jets                            | (            |
|                                      | Total Therapy Jets                          | 3            |
|                                      | Cascading Waterfall Jets                    |              |
| ns / 5,092 L                         | Underwater LED Safety Lighting              | Ye           |
|                                      | 2 Speed 4Hp Evergreen Pump & AquaBoost Pump |              |
| ,                                    | North American 60Hz                         | 1x4 & 1x4 h  |
| TY:<br>. kg<br>Y: 12'<br>PY SEATING: | International 50Hz                          | 1x3 & 1x3 hp |
|                                      | Stainless Steel HydroWise Heater NA         | 4Kv          |
|                                      | Stainless Steel HydroWise Heater EU         | 3Kv          |
|                                      | EZ-Ultra Pure Ozone System                  | Ор           |
|                                      | PureWater System                            | Ор           |
|                                      | Aquacord Swim Tether                        | Ye           |
|                                      | Aqua Fitness Package                        | Ор           |
|                                      | Rowing Kit                                  | Ор           |
|                                      | Exercise Bar (Over the Swim Jets)           | Opt          |
|                                      |                                             |              |