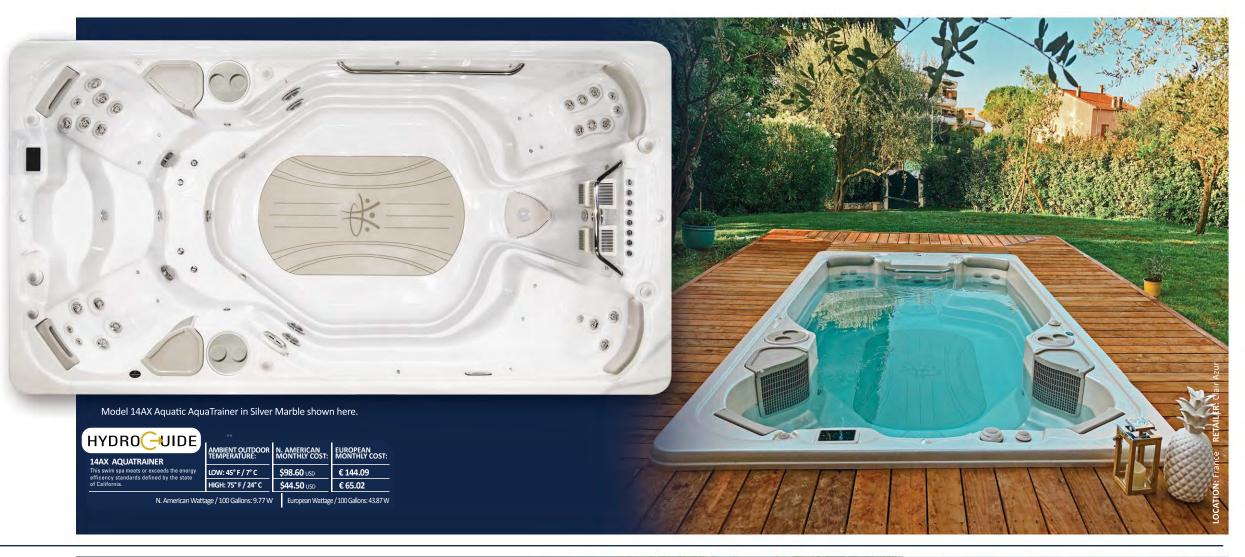

#### **14AX AQUATIC SWIM SPAS**

#### SPORT MODEL:

52.75" / 134 cm DEEP SEATING: 4 Person 2 HIGH FLOW ACCUFLO SWIM JETS **TOTAL THERAPY JETS: 29** 

#### TRAINER MODEL:

52.75" / 134 cm DEEP 2 HIGH FLOW V-TWIN SWIM JETS **TOTAL THERAPY JETS: 29** 

## **14AX AQUATRAINER** SWIM SPA

The ALL NEW 14AX AquaTrainer features new ergonomic design and swim tank design, along with numerous engineering innovations that include four Hydrotherapy Seats, each with specialized Zone Therapy.

The swim has gone to new depths with a 52.75 inch deep swim tank. Our two high performance adjustable V-Twin swim jets, all backed up by our new Dual Performance Flow Intakes dramatically reduces the reflective wave effect. The swim tank also features a new soft stride mat