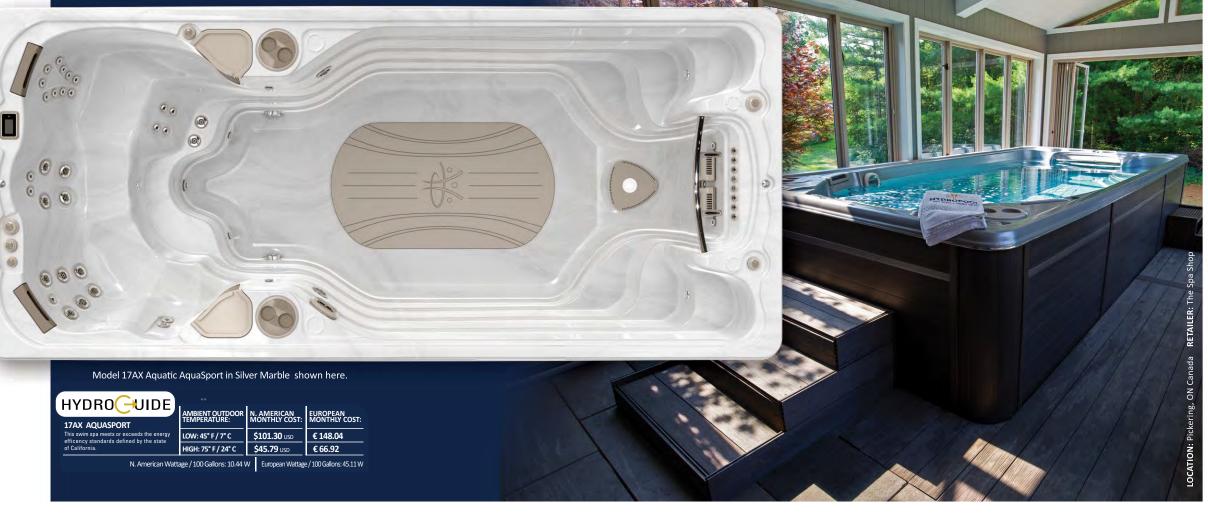

#### **17AX AQUATIC SWIM SPAS**

#### **SPORT MODEL:**

52.75" / 134 cm DEEP SEATING: 4 Person 2 HIGH FLOW ACCUFLO SWIM JETS **TOTAL THERAPY JETS: 31** 

#### **TRAINER MODEL:**

52.75" / 134 cm DEEP **SEATING:** 4 Person 2 HIGH FLOW V-TWIN SWIM JETS **TOTAL THERAPY JETS: 31** 

## **17AX AQUASPORT** SWIM SPA

The 17AX AquaSport features new ergonomic and swim tank design along with numerous engineering innovations that include four Hydro-Therapy Seats, each with Zone Therapy and a new Immersion Lounger. The swim has gone to new depths with a 53 inch deep swim tank. Our two AccuFlo Wide Stream Swim Jets and one AquaStream jet are all backed up by our new Dual Performance Flow Intakes that dramatically

reduces the reflective wave effect. The swim tank features a new soft stride mat on the floor. All encompassed by our new acrylic lip edge design..

#### **MODEL SPECS. SHELL DIMENSIONS:**

210" x 93" / 533.4 cm x 236.22 cm **HEIGHT:** 

52.75" / 134 cm VOLUME:

2,400 US Gallons / 9,120 L

2,890 lbs / 1,311 kg **SIZE CATEGORY: 17'** 

**HYDROTHERAPY SEATING:** 

**WEIGHT FULL:** 22,990 lbs / 10,431 kg **WEIGHT EMPTY:** 4 Persons

| Specifications:                                          |        |
|----------------------------------------------------------|--------|
| Series Aquas                                             | Sport  |
| Self Clean Mode                                          | Yes    |
| HydroClean Floor Vacuum                                  | Yes    |
| HydroClean Pressurized Filter                            | Yes    |
| Programmable Filtration Cycles                           | Yes    |
| High Flow SlipStream Swim Jets                           | X1     |
| High Flow AccuFlo Swim Jets                              | X2     |
| Total Thigh Jets                                         | 2      |
| Total Therapy Jets                                       | 31     |
| Bellagio Package                                         | Opt    |
| Underwater LED Safety Lighting                           | Yes    |
| 2 Extra LED's Northern Lights                            | Opt    |
| 1/6hp HydroClean Filtration Pump, Evergreen & AquaBoost  | Pump   |
| North American 60Hz 1x4 & 3                              | Lx5 hp |
| International 50Hz 1x3 &                                 | 1x4 hp |
| Stainless Steel HydroWise Heater NA                      | 4 Kw   |
| Stainless Steel HydroWise Heater EU                      | 3 Kw   |
| EZ-Ultra Pure Ozone System                               | Opt    |
| SoftStride Exercise Mat                                  | Yes    |
| Curved Stainless Steel Exercise Bar (Over the Swim Jets) | Yes    |
| Aquacord Swim Tether                                     | Yes    |
| Rowing Kit                                               | Opt    |
| PureWater System                                         | Yes    |