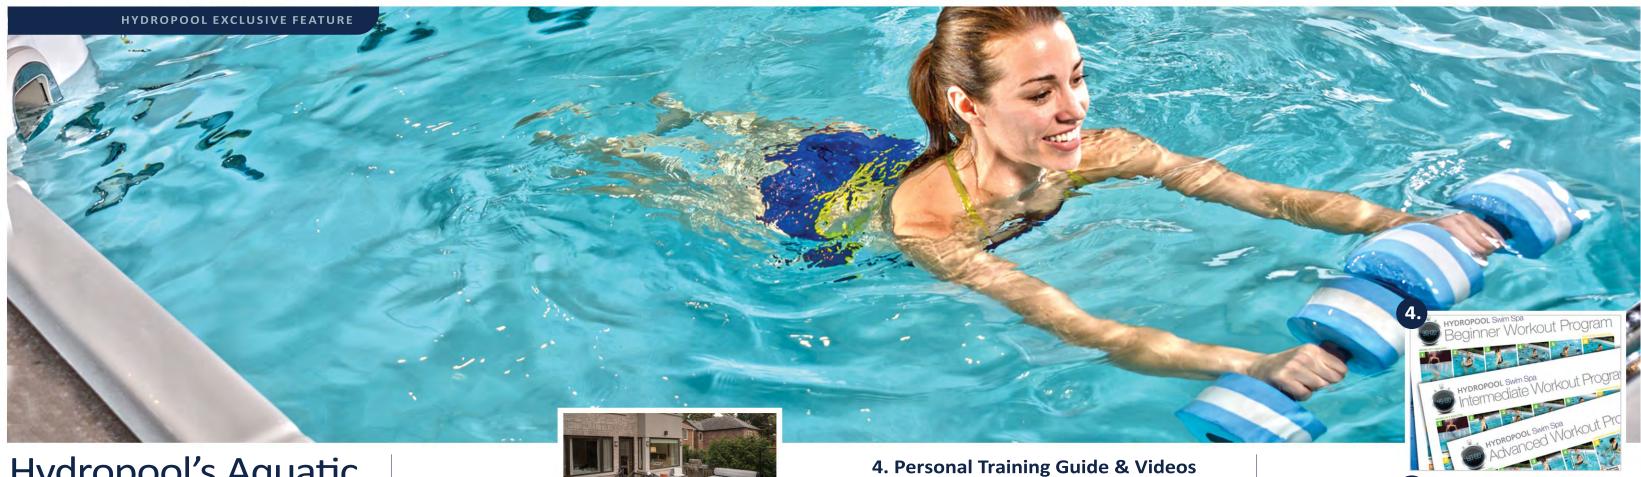

### Hydropool's Aquatic Cross Training Programs

Hydropool's Aquatic Cross Training Sessions are a great way to bring the traditional gym workout into the backyard with the added benefits of water.

These are low impact aquatic exercises that will deliver a big difference in your overall fitness. Exercises using

a big difference in your overall fitness. Exercises using water pressure in a swim spa puts less strain on your heart by moving blood around your entire body.

## 2. Low Impact Exercise HIGH INTENSITY TRAINING EASY ON YOUR BODY

Aquatic exercise strengthens your muscles and improves your cardio fitness. Aquatic exercise does not subject your body to the wear and tear of high impact land-based exercise.