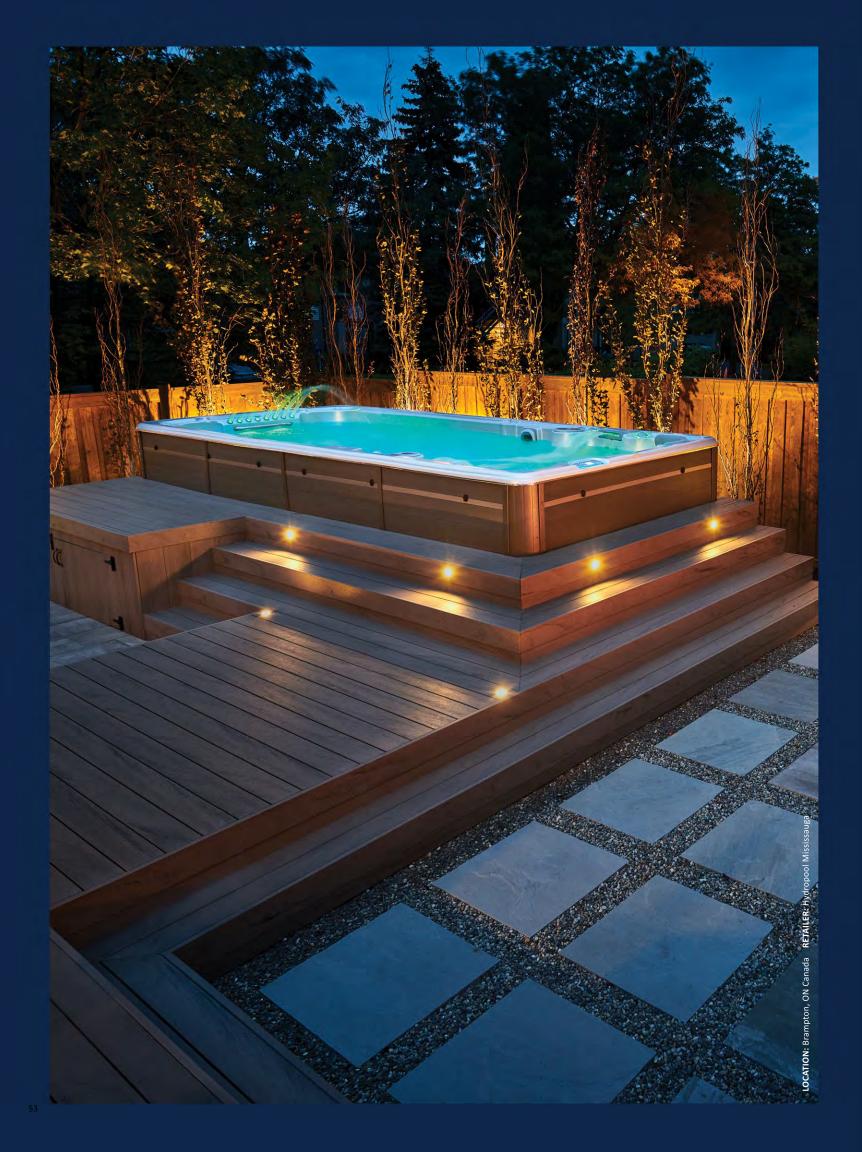

im spa within the exercise or swim tank area.

#### 6. BoxFit Package

This fitness package exclusive to Hydropool uses the basis of traditional boxing & kick boxing.

#### 7. 24" Wall Mounted Exercise Bar

These can be mounted within the interior of the swim spa and are intended to act as a stabilizing bar for safety, stretching and various other exercise activities.

#### **STEP OPTIONS**

#### 8. Five Tier Universal Step

This optional five tier Universal step makes entering and exiting your swim spa safe & easy. Available in a Black finish only.





















#### All Backed by Industry Leading Guarantee

Hydropool Swim Spas are built to stand the test of time and offer an Industry Leading Guarantee package. For details on coverage inquire with your local Hydropool Retailer.







# Sharing the power of water around the globe

We have been creating and innovating with water for over 40 years and sharing our experience with you through our worldwide network of retailers.

www.hydropoolswimspas.com

Barbados Belarus Belgium Bermuda Brazil Bulgaria Canada Cayman Islands China Croatia Cyprus Czech Republic Denmark Dubai Dutch Caribbean England Estonia Finland France

Algeria

Antigua

Australia

Austria

French Polynesia Quatar Germany Reunion Islands Greece Romania Guadeloupe Russia Hungary Saudi Arabia Iceland Scotland Indonesia Serbia Ireland Singapore Israel Italy Spain Korea Latvia St.Martin Lithuania Sweden Luxembourg Switzerland Malta Thailand Mexico Turkey Monaco Ukraine Morocco Netherlands Wales New-Caledonia North Ireland

Norway

Poland

Portugal

Slovak