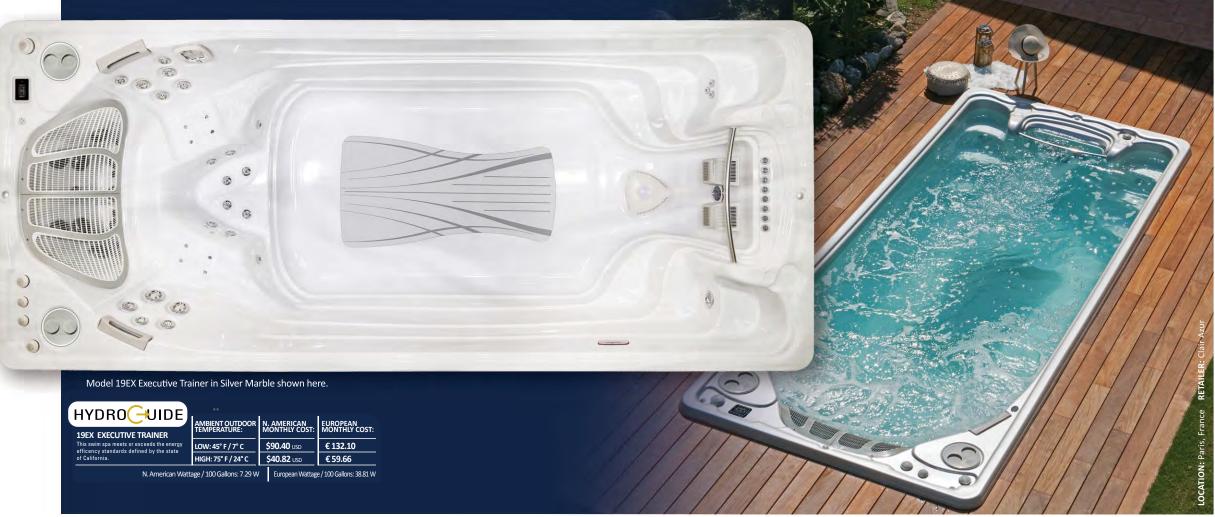

## **19EX EXECUTIVE TRAINER** SWIM SPA

This model has the biggest Swim Area of any Hydropool Swim Spa!

The 19EX Executive Trainer, gives you a more comfortable and expansive swim spa environment for both swimming and total body fitness. Our patented Current Collector and V-Twin Jets comes standard, giving you the best swim on the market.

#### MODEL SPECS. SHELL DIMENSIONS:

220" x 93" / 559 cm x 236.22 cm **HEIGHT:** 

52.75" / 134 cm **VOLUME:** 

2,378 US Gallons / 9,038 L

WEIGHT FULL: 22,948 lbs / 10,412 kg WEIGHT EMPTY:

3,028 lbs / 1,374 kg SIZE CATEGORY: 19' HYDROTHERAPY SEATING:

2 Persons

| Series                                        | Trainer          |
|-----------------------------------------------|------------------|
| Self Clean Mode                               | Yes              |
| HydroClean Floor Vacuum                       | Yes              |
| HydroClean Pressurized Filter                 | Yes              |
| Programmable Filtration Cycles                | Ye:              |
| High Flow SlipStream Swim Jets                | X                |
| High Flow V-Twin Swim Jets                    | X                |
| Total Therapy Jets                            | 2                |
| HydroFlex Foot Massage                        | Ye               |
| Bellagio Package                              | Ор               |
| AquaPro / EX Control                          | Ye               |
| Underwater LED Safety Lighting                | Ye               |
| 2 Extra LED's Northern Lights                 | Ор               |
| 1/6hp HydroClean Filtration Pump, Evergreen   | & AquaBoost Pump |
| North American 60Hz                           | 1x4 & 2x5 hp     |
| International 50Hz                            | 1x3 & 2x4 h      |
| Stainless Steel HydroWise Heater NA           | 1x4 Kw & 1x4 Kv  |
| Stainless Steel HydroWise Heater EU           | 1x3 Kw & 1x3 Kw  |
| EZ-Ultra Pure Ozone System                    | Ор               |
| SoftStride Exercise Mat                       | Ye               |
| Curved Stainless Steel Exercise Bar (Over the | Swim Jets) Yes   |
| Aquacord Swim Tether                          | Ye               |
| Rowing Kit                                    | Ор               |
| PureWater System                              | Ye               |