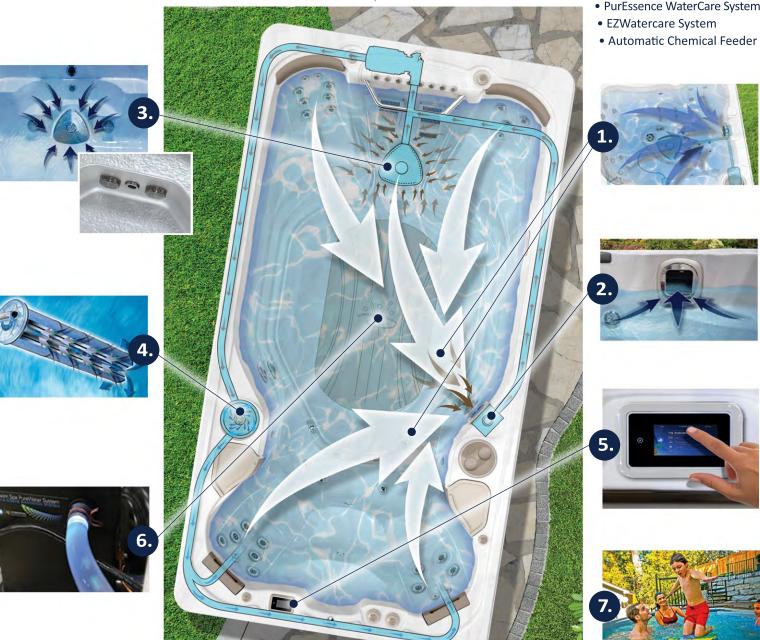

#### THE SELF-CLEANING SYSTEM COMPRISES OF...

#### 1. Filtration Jets **OPTIMIZED SURFACE FILTRATION**

The design of our seating and the strategically placed jets create a continuous flow of water pushing all floating debris towards the high flow skimmer. This design feature boosts the efficiency of our Self-Cleaning System.

#### 2. High Flow Skimmer & Pre-Filter **CLEANS ACROSS THE SURFACE**

Removes floating debris and oils and prevents larger debris from clogging the pump and heater. This increases filtration and moves debris into the Pre-Filter and extends micro-filter cleaning cycles.

#### 3. HydroClean Floor Vacuum **CLEANS ACROSS THE FLOOR**

This system circulates Watercare products more efficiently and removes the heavy contamination (such as dirt and grit). The filtration jet located on the bottom step gradually moves any non-floating floor debris towards the HydroClean Floor Vacuum where it is removed.

#### 4. Pressurized Micro-Filtration **CLEANS 100% OF THE WATER EVERY 40 MINUTES.**

HydroClean Filter is built to make cleaning easy with extended cleaning cycles and easy to access while out of contact and sight of bathers. During swim spa use, no odors are released.

#### 5. Self-Clean Mode Indicator **ALWAYS ON THE JOB:**

Our Worry-Free Indicator indicates the Self-Clean and EcoHeat Exchange system are both active, reassuring your family's safety and protection.

#### 6. The Hydropool PureWater System: **ALWAYS ON THE JOB:**

This is the most efficient water purification system in the world. Eliminates 99% of all contaminants by combining the Self-Cleaning technology with UV and Ozone Water treatments.

#### 7. Customize your Watercare System **WORRY-FREE & CONVENIENT:**

- Hydropool PureWater System
- PurEssence WaterCare System