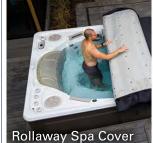

#### **3b.** Rollaway Spa Cover

This next generation one-piece spa cover creates a complete seal on top of the swim spa; locking in the heat, lowering energy consumption and cost. The Rollaway Spa Cover design enables one person to roll the cover off the swim spa in less than 60 seconds, providing immediate access to the swim spa.

#### **3b.** Rollaway Spa Cover

This one-piece spa cover creates a complete seal at the top of the swim spa, locking in the heat and lowering energy consumption and cost. The Cover design enables one person to roll the cover off the swim spa in under 60 secs.