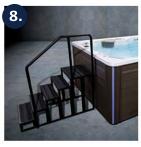

#### STEP OPTIONS 13. Five Tier Universal Step

Hydropool's optional five tier Universal step makes entering and exiting your swim spa safe & easy. These steps only come in a black finish.