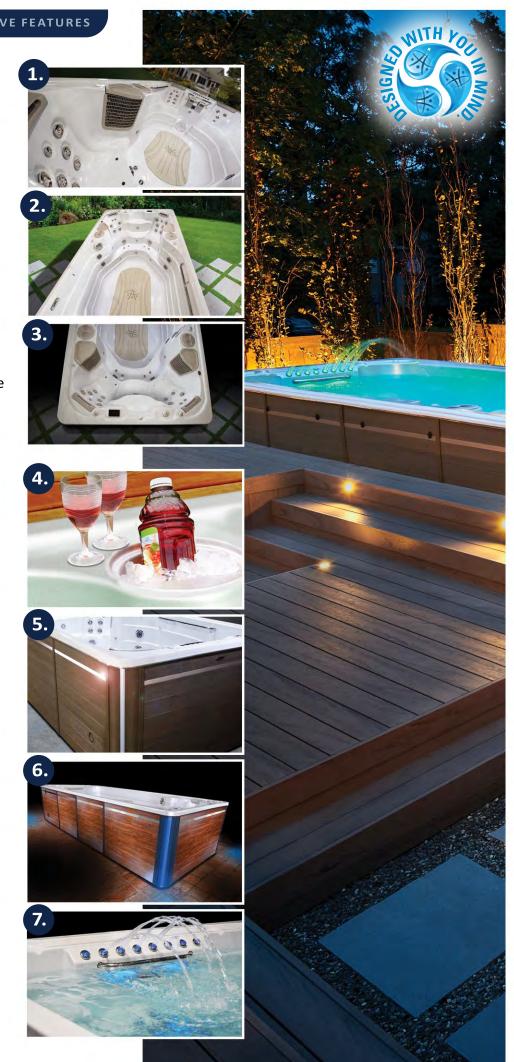

### Science Of Immersion In An Aquatic Collection Swim Spa.

Through our extensive knowledge of Zone Hydrotherapy and ergonomics of the human body, Hydropool has taken the science of immersion to the next level. This constant innovation has created a line of swim spas that allows them to interact with the human body in the most natural and effective way possible through the introduction of Zone Therapy. Hydropool Zone Therapy is designed around you and your usage of the hot tub to help you benefit from a general sense of well-being. We are all unique individuals

## ZONE THERAPY: ZONE 1: CORE ZONE Activation of the paravertebral muscles

Vertebral fatigue contributes to headaches. This zone releases tension in the dorsal muscles.

#### ZONE 2: OVERALL BODY ZONE Activation of back and lumbar muscles

Promotes improved circulation in the lower part of the body and allows for venous return and to lower venous and capillary pressures in the feet and lower limbs.

#### ZONE 3: UPPER BACK ZONE Activation of upper back, neck and shoulder muscles

Eliminates tension in trapezius muscles and neck by releasing tensions in the solar plexus area.

#### ZONE 4: REFLEXOLOGY Activation of foot arch muscles

Deeply massages the small venous areas in your foot arch offering relief as your feet take the brunt of most sports.