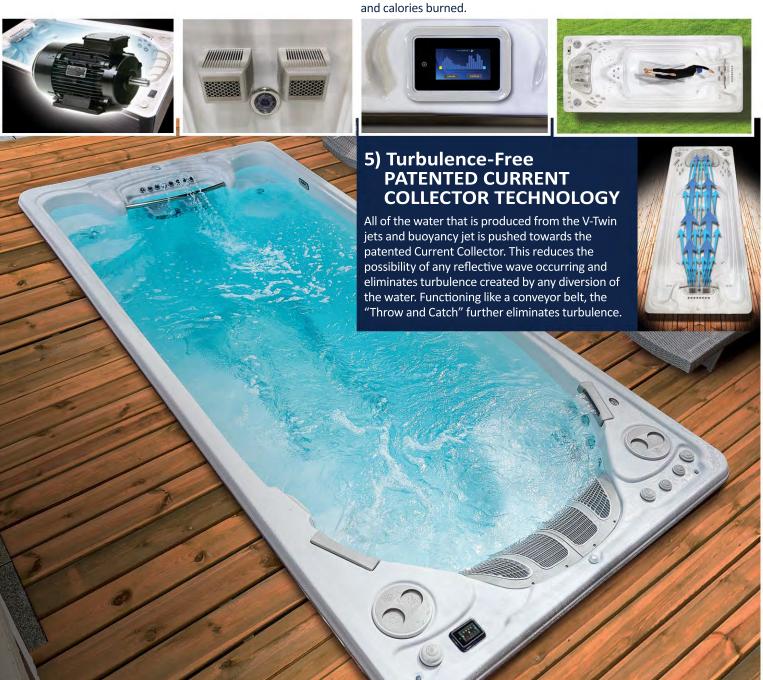

#### c. Precise swim current

The elimination of any water diversion creates a "Dead Centre" current. The combination of this and our current collector creates the most predicable swim current in the market.

## **Executive Trainer** Swim System.

The streamlined unobstructed shell design is tapered to channel the flow of water towards the patented Current Collector at the opposite end of the swim spa. The fully programmable VFX Control has four user programs and four preset programs, giving each user the ability to dial in the perfect swim. The backlit patented V-Twin jets deliver the smoothest and most predictable swim current.

#### **Shell Design EUROPEAN DESIGN**

The shell design is open, barrier-free and tapered forcing the current to flow towards the current collector without obstruction.