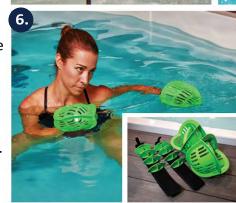

#### 5. Aqua-Rowing Kit

Is a combination of stainless steel oars and resistance bands that attach to swivel anchors, allowing for a full rowing motion. This is an excellent upper body and abdominal workout.