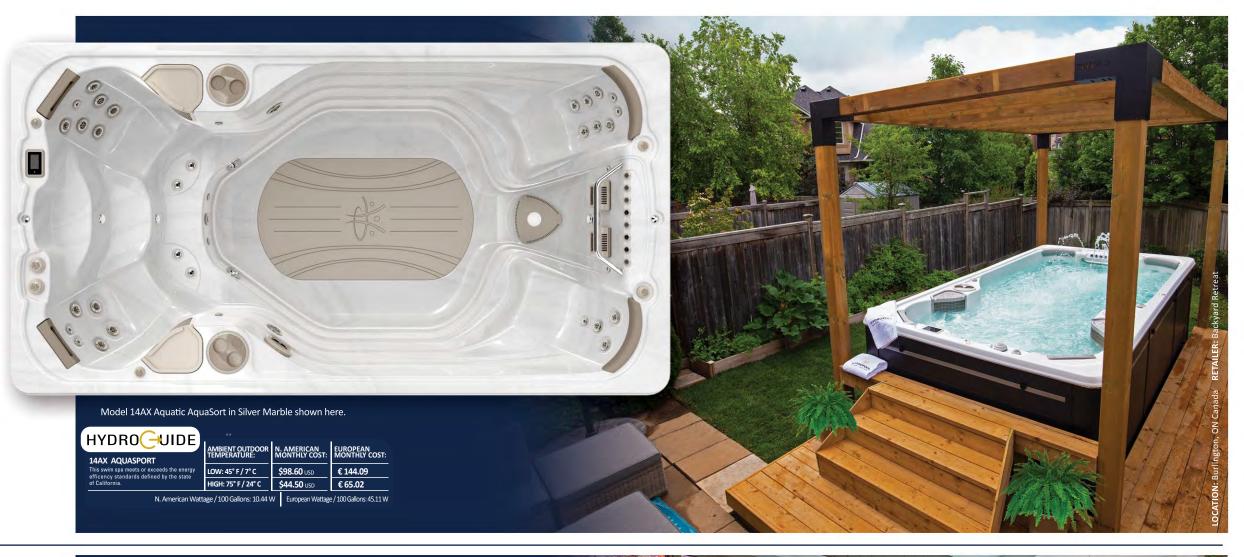

#### **14AX AQUATIC SWIM SPAS**

#### SPORT MODEL:

52.75" / 134 cm DEEP SEATING: 4 Person 2 HIGH FLOW ACCUFLO SWIM JETS **TOTAL THERAPY JETS: 29** 

#### TRAINER MODEL:

52.75" / 134 cm DEEP 2 HIGH FLOW V-TWIN SWIM JETS **TOTAL THERAPY JETS: 29** 

## **14AX AQUASPORT** SWIM SPA

The 14AX AquaSport features new ergonomic design and swim tank design along with numerous engineering innovations that include four Hydrotherapy Seats, each with a customized Zone Therapy. The swim has gone to new depths with a 53 inch deep swim tank. It has two AccuFlo jets that deliver a smooth swim and one AquaStream jet, all backed up by our new Dual Performance Flow Intakes that dramatically reduce the reflective wave effect. The swim tank features new soft stride mats on the floor.

All encompassed by our new acrylic lip edge design.

| MODEL SPECS.      |
|-------------------|
| SHELL DIMENSIONS: |
| 174" 02" /        |

174" x 93" / 441.96 cm x 236.22 cm **HEIGHT:** 

52.75" / 134 cm VOLUME:

1,900 US Gallons / 7,220 L

**WEIGHT FULL:** 18,445 lbs / 8,369 kg

**WEIGHT EMPTY:** 2,532 lbs / 1,149 kg

**SIZE CATEGORY:** 14' HYDROTHERAPY SEATING:

4 Persons

| Specifications:<br>Series                         | AquaSport       |
|---------------------------------------------------|-----------------|
| Self Clean Mode                                   | Yes             |
| HydroClean Floor Vacuum                           | Yes             |
| HydroClean Pressurized Filter                     | Yes             |
| Programmable Filtration Cycles                    | Yes             |
| High Flow SlipStream Swim Jets                    | X1              |
| High Flow AccuFlo Swim Jets                       | X2              |
| Total Thigh Jets                                  | 2               |
| Total Therapy Jets                                | 2:              |
| Bellagio Package                                  | Op              |
| Underwater LED Safety Lighting                    | Yes             |
| 2 Extra LED's Northern Lights                     | Op <sup>.</sup> |
| 1/6hp HydroClean Filtration Pump, Evergreen & Aq  | uaBoost Pump    |
| North American 60Hz                               | 1x4 & 1x5 hp    |
| International 50Hz                                | 1x3 & 1x4 hp    |
| Stainless Steel HydroWise Heater NA               | 4 Kv            |
| Stainless Steel HydroWise Heater EU               | 3 Kw            |
| EZ-Ultra Pure Ozone System                        | Op <sup>.</sup> |
| SoftStride Exercise Mat                           | Ye:             |
| Stainless Steel Exercise Bar (Over the Swim Jets) | Ye:             |
| Aquacord Swim Tether                              | Ye              |
| Rowing Kit                                        | Ор              |
| PureWater System                                  | Ye              |
|                                                   |                 |