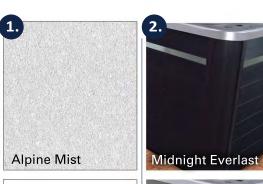

## 1. SHELL OPTIONS Standard Acrylic Colors\*

Your Executive and Aquatic Self-Cleaning Swim Spas Shells are available in these three colors.