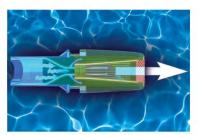

## 2. V-TWIN JETS: The patent behind our Jet Propulsion System

The V-Twin Jets are the most powerful, predictable and non-turbulent jets on the market today.

#### a. Shredding the Vortex

Pumps or propellers create a spinning vortex of water when travelling up a pipe to the jet. The V-Twin Jet is designed to organize and shred the vortex using the combination of our Current Collector and Swim Fins, creating a smooth swim.

#### b. Doubling the volume of water

The first "V" of the V-Twin jet accelerates the water. The second "V" then combines that water with the water drawn in from the swim gills to produce and amazing 1400 gallons of water. The highest volume of water in the industry.