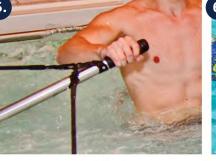

#### 5. Aqua-Rowing Kit

Is a combination of stainless steel oars and resistance bands that attach to swivel anchors, allowing for a full rowing motion. This is an excellent upper body and abdominal workout.