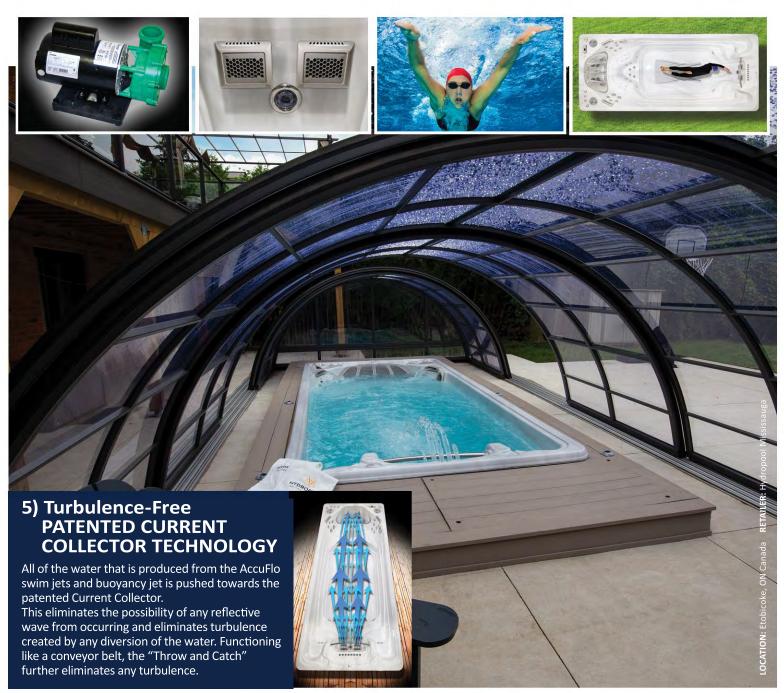

#### a. Shredding the Vortex

Pumps or propellers create a spinning vortex of water when travelling up a pipe to the jet. The V-Twin Jet is designed to organize and shred the vortex using the combination of our Current Collector and Swim Fins, creating a smooth swim.

#### c. Precise swim current

The elimination of any water diversion creates a "Dead Centre" current. The combination of this and our current collector creates the most predicable swim current in the market.