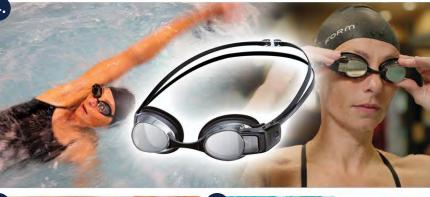

## AQUAFITNESS OPTIONS 4. FORM® Smart Swim Goggles

The only swim goggles with a smart display that delivers metrics like split times, and distance, as you swim. The seethrough display can be worn over the left or right eye. FORM® Swim Goggles have a battery life of 16 hours, perfect for even the longest swim. These Goggles are the missing piece in every swimmer's swim bag. FORM® Swim Goggles are the swim coach that swims with you. After your swim, the app measures and tracks your workouts, making for a customizable swim every time.