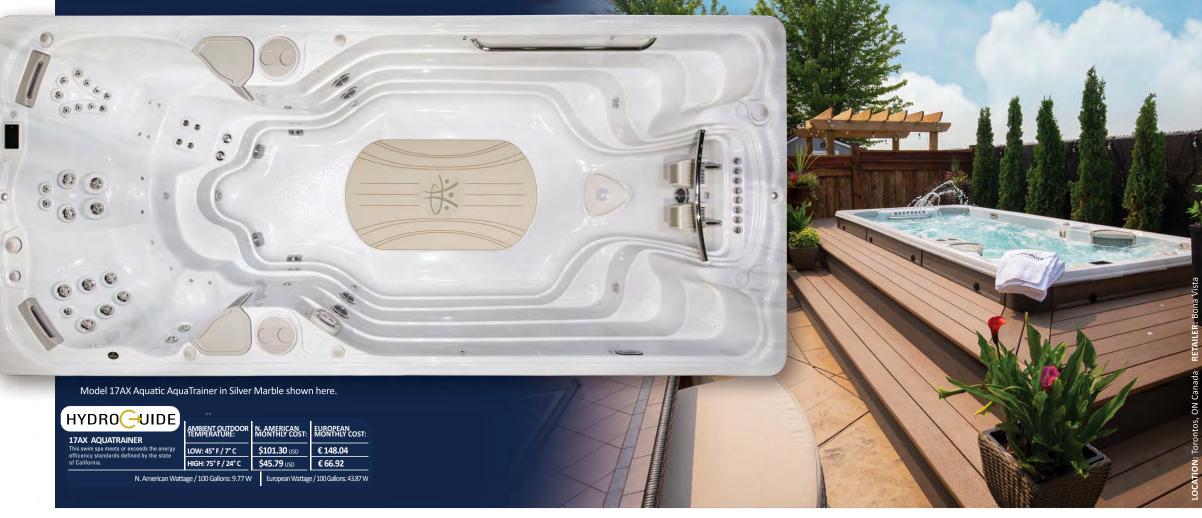

## **17AX AQUATRAINER** SWIM SPA

4 Persons

The ALL NEW 17AX AquaTrainer features a brand new ergonomic and swim tank design. Along with numerous engineering innovations, like a new Immersion Lounger, three HydroTherapy Seats each with Zone Therapy, and our two high performance adjustable V-Twin swim jets all backed up by our new Dual Performance Flow Intakes that dramatically reduce the reflective wave effect. The swim tank features a new soft

stride mat on the swim tank floor. This is all encompassed by our new acrylic lip edge design.