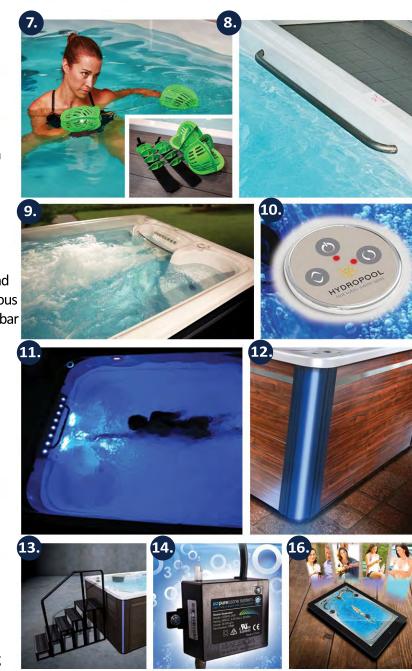

## AQUAFITNESS OPTIONS 4. FORM® Smart Swim Goggles

The only swim goggles with a smart display that delivers metrics like split times, and distance, as you swim. The seethrough display can be worn over the left or right eye. FORM® Swim Goggles have a battery life of 16 hours, perfect for even the longest swim. These Goggles are the missing piece in every swimmer's swim bag. FORM® Swim Goggles are the swim coach that swims with you. After your swim, the app measures and tracks your workouts, making for a customizable swim every time.

#### 5. Aqua-Rowing Kit

Is a combination of stainless steel oars and resistance bands that attach to swivel anchors, allowing for a full rowing motion. This is an excellent upper body and abdominal workout.

#### 8. 48" Wall Mounted Exercise Bar

These can be mounted within the interior of the swim spa and are intended to act as a stabilizing bar for stretching and various other activities. Alternatively, the wall mounted 48" exercise bar can be installed on a nearby wall for safety purposes as well.

## HYDROTHERAPY OPTION 10. HydroFlex Air Therapy

Every Variable Speed Air Therapy System is designed to offer you a privileged moment. Up to 10,000 perfectly aimed air bubbles apply ideal pressure to provide you with an encompassing therapeutic massage every time.

## LIGHTING OPTIONS 11. Northern Lights

This upgrade to LED lights offers strategically placed lighting that illuminates all of the top mounted control valves. They are brilliantly colored and sequence through a range of options, or can be locked on to one color. They are also complemented by LED lights that illuminate the waterfall jet(s) discreetly from behind.

#### STEP OPTIONS 13. Five Tier Universal Step

Hydropool's optional five tier Universal step makes entering and exiting your swim spa safe & easy. These steps only come in a black finish.

## OTHER POPULAR OPTIONS 14. EZ Ultra Pure Ozone System

When mixed with water, ozone is a highly effective oxidizer that assists in removing unwanted contaminants from spa water.

#### 16. iCommand App WORLD EDITION\*\*

TThe Smart Phone App that is designed as a wireless swim spa control allows you to pick the water care settings that fits your schedule, adjust filtration and temperature settings, and creates the ideal swim spa experience from anywhere in the world.

#### **17.** Auxiliary Electric Heater

Optional for the AquaSport or Executive Sport swim spa, the Auxillary Electric heater will help to maintain the temperature of your swim spa during the coldest months.