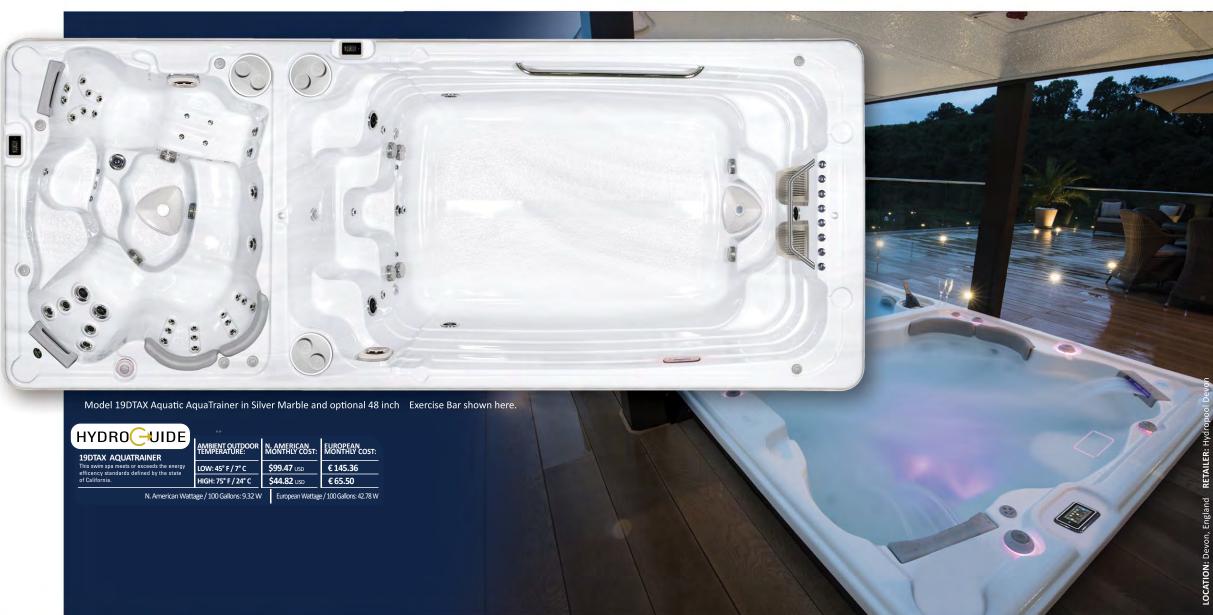

## **19DTAX AQUATRAINER** SWIM SPA

This Self-Cleaning AquaTrainer 19DTAX has it all and then some. This swim spa has all the exercise features, with variable resistant swim current. Plus, it contains the thigh abductor jets for a lower body massage, and includes a full lounger and two full body massage hydrotherapy seats. This model has separately controlled and operated swim spa and hot tub areas that deliver the ultimate in flexibility in a dual zone. It's an aquatic all-in-one gym, providing a great training centre for the individual athlete

who still wants to have fun with their family. Both the swim spa and hot tub feature our exclusive self-cleaning system.

MODEL SPECS.
SHELL DIMENSIONS:

226" x 93" / 574 cm x 236.22 cm **HEIGHT:** 

52.75" / 134 cm **VOLUME (HOT TUB):** 315 US Gallons / 1,192 L