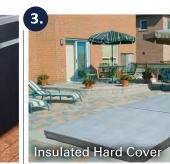

#### **3a. Insulated Hard Cover**

This hard cover option is made from durable marine grade vinyl. When installed in the closed position it completely seals in the top of the swim spa for improved energy efficiency. Cover Locks for securing the cover and keeps curious children and pets out for improved safety and security.

#### **3b.** Rollaway Spa Cover

This next generation one-piece spa cover creates a complete seal on top of the swim spa; locking in the heat, lowering energy consumption and cost. The Rollaway Spa Cover design enables one person to roll the cover off the swim spa in less than 60 seconds, providing immediate access to the swim spa.