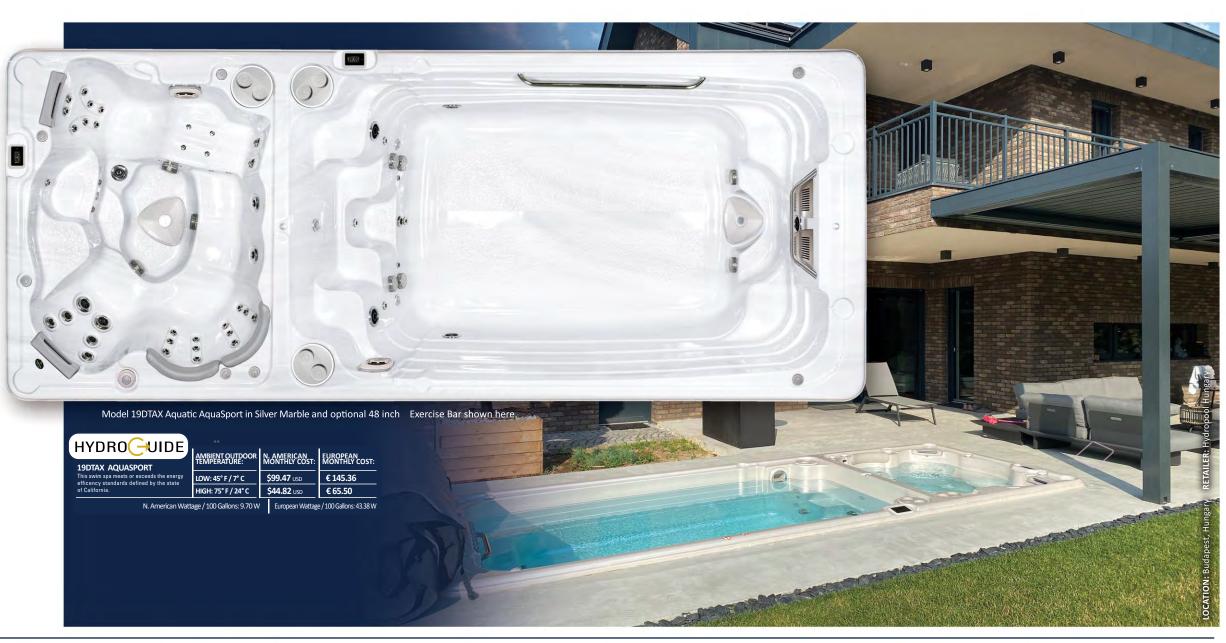

## **19DTAX AQUATRAINER** SWIM SPA

This Self-Cleaning AquaTrainer 19DTAX has it all and then some. This swim spa has all the exercise features, with variable resistant swim current. Plus, it contains the thigh abductor jets for a lower body massage, and includes a full lounger and two full body massage hydrotherapy seats. This model has separately controlled and operated swim spa and hot tub areas that deliver the ultimate in flexibility in a dual zone. It's an aquatic all-in-one gym, providing a great training centre for the individual athlete

who still wants to have fun with their family. Both the swim spa and hot tub feature our exclusive self-cleaning system.

MODEL SPECS.
SHELL DIMENSIONS:

226" x 93" / 574 cm x 236.22 cm **HEIGHT:** 

52.75" / 134 cm **VOLUME (HOT TUB):** 315 US Gallons / 1,192 L

VOLUME (SWIM SPA): 1,762 US Gallons / 6,670 L

WEIGHT FULL: 21,317 lbs / 9,672 kg WEIGHT EMPTY:

4,000 lbs / 1,815 kg SIZE CATEGORY: 19'

HYDROTHERAPY SEATING:

5 Persons

| Hot Tub Specifications:<br>Series   |      |
|-------------------------------------|------|
| Freeze Protection                   | Yes  |
| Self Clean Mode                     | Yes  |
| HydroClean Floor Vacuum             | Yes  |
| HydroClean Pressurized Filter       | Yes  |
| Programmable Filtration Cycles      | Yes  |
| Total Therapy Jets                  | 36   |
| North American 60Hz                 | 4 hp |
| International 50Hz                  | 3 hp |
| Stainless Steel HydroWise Heater NA | 4 Kw |
| Stainless Steel HydroWise Heater EU | 3 Kw |

## **19DTAX AQUASPORT** SWIM SPA

The AquaSport 19DTAX has it all. It's a swim spa and hot tub all in one. This dual zoned swim spa delivers the ultimate in flexibility, and has the best of both worlds with a separately controlled and operated swim spa and hot tub. This combo is a fiberglass reinforced acrylic one piece mini-pool / hot tub that provides you the ultimate room to swim, jog, exercise or just relax and rejuvenate. Plus, it creates even more time for what matters as both options feature our exclusive self-cleaning system.

You won't find another swim spa or hot tub like ours anywhere else.

MODEL SPECS. SHELL DIMENSIONS: 226" x 93" / 574 cm x 236.22 cm

HEIGHT: 52.75" / 134 cm VOLUME (HOT TUB):

315 US Gallons / 1,192 L **VOLUME (SWIM SPA):** 1,762 US Gallons / 6,670 L

WEIGHT FULL: 21,317 lbs / 9,672 kg WEIGHT EMPTY:

4,000 lbs / 1,815 kg SIZE CATEGORY: 19' HYDROTHERAPY SEATING:

5 Persons

| Series                              |      |
|-------------------------------------|------|
| Freeze Protection                   | Yes  |
| Self Clean Mode                     | Yes  |
| HydroClean Floor Vacuum             | Yes  |
| HydroClean Pressurized Filter       | Yes  |
| Programmable Filtration Cycles      | Yes  |
| Total Therapy Jets                  | 36   |
| North American 60Hz                 | 4 hp |
| International 50Hz                  | 3 hp |
| Stainless Steel HydroWise Heater NA | 4 Kw |
| Stainless Steel HydroWise Heater EU | 3 Kw |

| Stainless Steel HydroWise Heater EU                          | 3 Kw       |  |
|--------------------------------------------------------------|------------|--|
| Specifications:                                              |            |  |
| Series Aq                                                    | uaSport    |  |
| Self Clean Mode                                              | Yes        |  |
| HydroClean Floor Vacuum                                      | Yes        |  |
| HydroClean Pressurized Filter                                | Yes        |  |
| Programmable Filtration Cycles                               | Yes        |  |
| High Flow SlipStream Swim Jets                               | X1         |  |
| High Flow AccuFlo Swim Jets                                  | X2         |  |
| Total Thigh Jets                                             | 2          |  |
| Total Therapy Jets                                           | 0          |  |
| Bellagio Package                                             | Opt        |  |
| Underwater LED Safety Lighting                               | Yes        |  |
| 2 Extra LED's Northern Lights                                | Opt        |  |
| 1/6hp HydroClean Filtration Pump, Evergreen & AquaBoost Pump |            |  |
| North American 60Hz 1x <sup>2</sup>                          | 1 & 1x5 hp |  |
|                                                              | 3 & 1x4 hp |  |
| Stainless Steel HydroWise Heater NA                          | 4 Kw       |  |
| Stainless Steel HydroWise Heater EU                          | 3 Kw       |  |
| EZ-Ultra Pure Ozone System                                   | Opt        |  |
| Stainless Steel Exercise Bar (Over the Swim Jets)            | Yes        |  |
| Aquacord Swim Tether                                         | Yes        |  |
| Rowing Kit                                                   | Opt        |  |
| PureWater System                                             | Yes        |  |