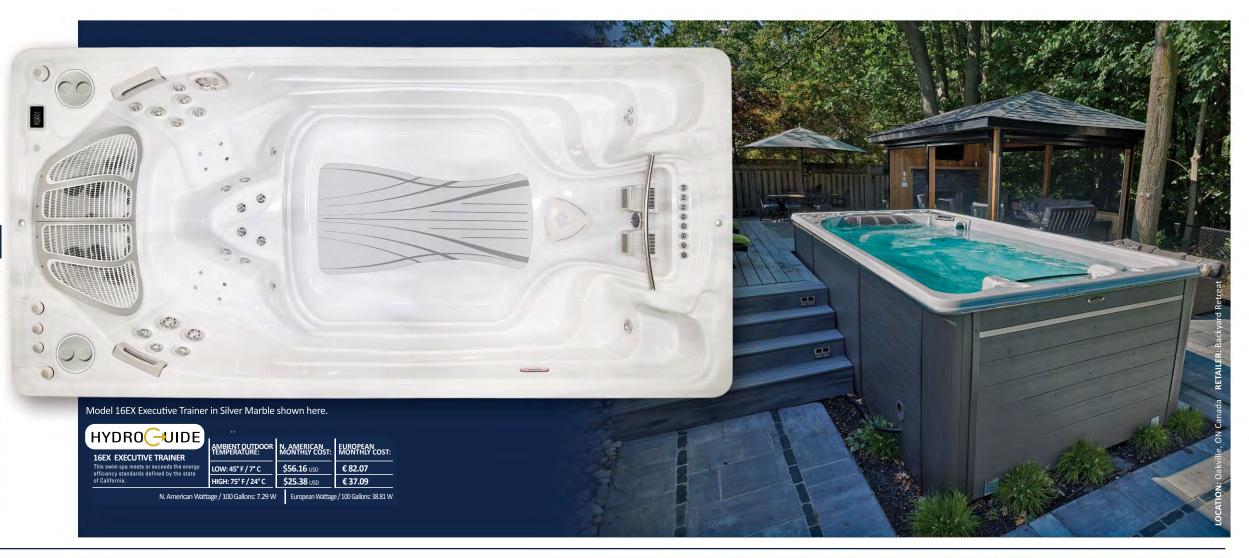

## **16EX EXECUTIVE TRAINER** SWIM SPA

With our 16EX Trainer, you'll receive more room for your total body workouts. Fully jetted seats and a wider exercise area makes this model the best swim spa on the market. The Patented Current Collector and backlit V-Twin Jets optimize the flow of water, allowing you to swim in much less turbulent water than competing swim spas. The 16EX Trainer features the smoothest, most predictable current, providing the best swim of any other spa on the market. Plus, you can still unwind with

HydroMassage jets, which are ergonomically positioned.

MODEL SPECS.
SHELL DIMENSIONS:

186" x 93" / 472.44 cm x 236.22 cm **HEIGHT:** 

52.75" / 134 cm **VOLUME:** 

2,010 US Gallons / 7,638 L

WEIGHT FULL: 19,394 lbs / 8,800 kg WEIGHT EMPTY:

2,560 lbs / 1,162 kg SIZE CATEGORY: 16'

**HYDROTHERAPY SEATING:** 2 Persons

Specifications: Self Clean Mode HydroClean Floor Vacuum Yes HydroClean Pressurized Filter Yes X1 X2 Programmable Filtration Cycles High Flow SlipStream Swim Jets High Flow V-Twin Swim Jets Total Therapy Jets 23 Yes Opt Yes Yes HydroFlex Foot Massage Bellagio Package AquaPro / EX Control Underwater LED Safety Lighting 2 Extra LED's Northern Lights Opt 1/6hp HydroClean Filtration Pump, Evergreen & AquaBoost Pump North American 60Hz 1x4 & 2x5 hp International 50Hz 1x3 & 2x4 hp Stainless Steel HydroWise Heater NA 1x4 Kw & 1x4 Kw Stainless Steel HydroWise Heater EU 1x3 Kw & 1x3 Kw F7-Ultra Pure Ozone System SoftStride Exercise Mat Curved Stainless Steel Exercise Bar (Over the Swim Jets) Aquacord Swim Tether Rowing Kit Opt Yes PureWater System