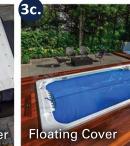

#### **3c. Floating Summer Cover**

Keeping your swim spa warm and ready for spontaneous usage while conserving energy and staying secure to prevent unwanted debris from entering your swim spa.