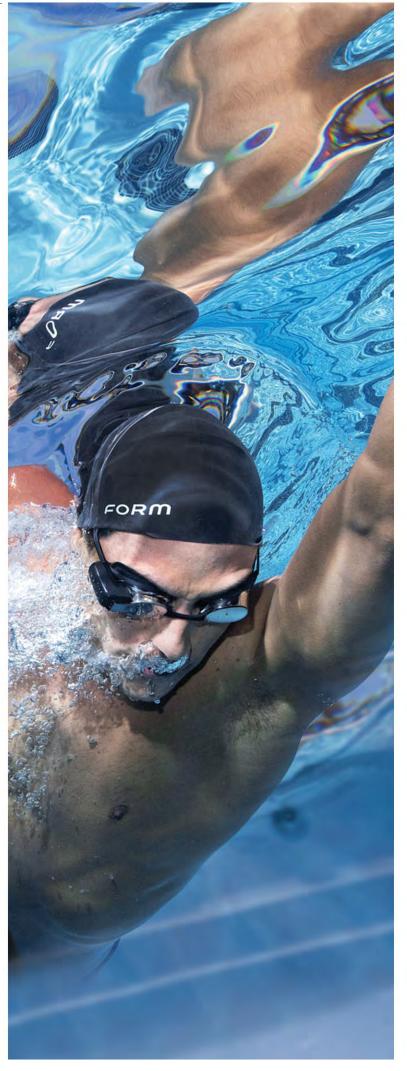

## 3. FORM SWIM GOGGLES WEARABLE TECHNOLOGY: The ability to track your swim is right in front of your eyes

#### So how do our new FORM® Swim Goggles work?

These Swim Goggles were developed in collaboration with top competitive swimmers and coaches; they are the only goggles built with a see-through real time display that can be viewed by your left of right eye, depending on your preference.

FORM® Swim Goggles can show an array of metrics including your split times to your distance. They also have over 16 hours of battery life for a full and long-lasting swim.

#### So what does that mean for you the swimmer?

Fitness coach that swims with you.

Optical display shows time, distance and pace.

Real time metrics.

Measure, track and customize your workouts through the app.

## AQUAFITNESS OPTIONS 4. FORM® Smart Swim Goggles

The only swim goggles with a smart display that delivers metrics like split times, and distance, as you swim. The seethrough display can be worn over the left or right eye. FORM® Swim Goggles have a battery life of 16 hours, perfect for even the longest swim. These Goggles are the missing piece in every swimmer's swim bag. FORM® Swim Goggles are the swim coach that swims with you. After your swim, the app measures and tracks your workouts, making for a customizable swim every time.