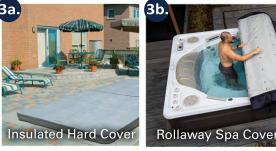

#### **3a. Insulated Hard Cover**

This hard cover option is made from durable marine grade vinyl. When installed in the closed position it completely seals in the top of the swim spa for improved energy efficiency. Cover Locks for securing the cover and keeps curious children and pets out for improved safety and security.

#### **3b.** Rollaway Spa Cover

This next generation one-piece spa cover creates a complete seal on top of the swim spa; locking in the heat, lowering energy consumption and cost. The Rollaway Spa Cover design enables one person to roll the cover off the swim spa in less than 60 seconds, providing immediate access to the swim spa.